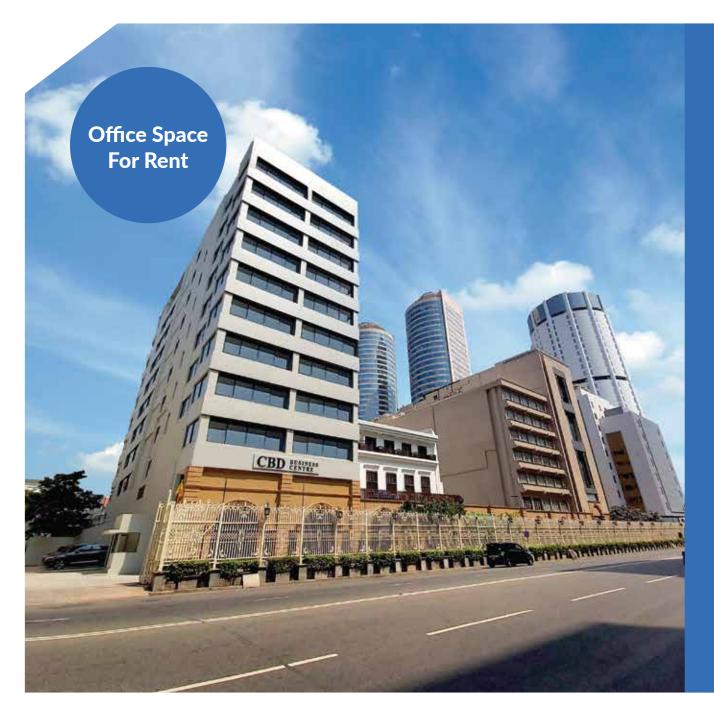

# CBD BUSINESS CENTRE

41, Janadhipathi Mawatha, Fort, Colombo 1

Brand New Commercial building for Rent in the heart of Colombo's business district.

Consisting of 54,400 Sq.Ft of rentable office space spread over 11 floors.

Location: The CBD Business Centre is centrally located at 41, Janadhipathi Mawatha, Fort, Colombo 1. The building has access from both Hospital Street and Janadhipathi Mawatha. It is walking distance to WTC, with close Proximity to a vast number of prominent commercial and state enterprises, major roads, public transport, restaurants, banks and other conveniences.