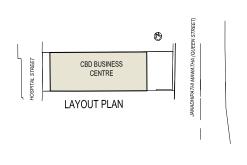

Building Access from Hospital Street & Janadhipathi Mawatha.

Ready for Occupation now!

Contact: Sales (077) 774 0880 | Chamara (077) 999 3288 | Email: fm@cbd.lk

**Opportunity:** Cargo Boat Development Company PLC (CBD) is on the lookout for potential tenants to rent office space at their brand new Business Centre in Fort, Colombo 1.

Location: The CBD Business Centre is centrally located at 41, Janadhipathi Mawatha, Fort, Colombo 1. The building has access from both Hospital Street and Janadhipathi Mawatha. It is walking distance to WTC, with close Proximity to a vast number of prominent commercial and state enterprises, major roads, public transport, restaurants, banks and other conveniences.