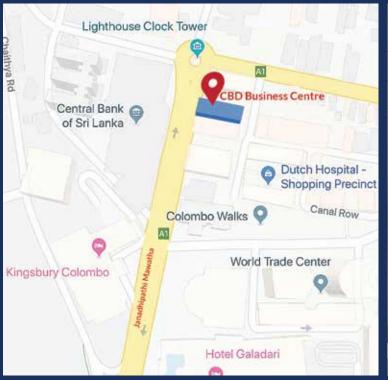

Location: The CBD Business Centre is centrally located at 41, Janadhipathi Mawatha, Fort, Colombo 1. The building has access from both Hospital Street and Janadhipathi Mawatha. It is walking distance to WTC, with close Proximity to a vast number of prominent commercial and state enterprises, major roads, public transport, restaurants, banks and other conveniences.

## 41, JANADHIPATHI MAWATHA, FORT, COLOMBO 1

Contact: Sales (077) 774 0880 | Chamara (077) 999 3288 | Email: fm@cbd.lk

JANADHIPATHI MAWATHA (QUEEN STREET)