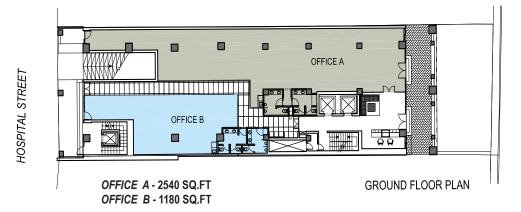

#### **RENTABLE OFFICE SPACE**

| Level            | Total Area   | Office Type- A | Office Type- B | Rent per Sq.Ft  |
|------------------|--------------|----------------|----------------|-----------------|
| Ground Floor     | 3,720 Sq.Ft  | -              | -              | Rs. 270 + taxes |
| First Floor      | 4,840 Sq.Ft  | 2,300 Sq.Ft    | 2,540 Sq.Ft    | Rs. 290 + taxes |
| 2nd to 9th Floor | 5,740 Sq.Ft  | 2,800 Sq.Ft    | 2,940 Sq.Ft    | Rs. 290 + taxes |
| Total            | 54,400 Sq.Ft | -              | -              | -               |