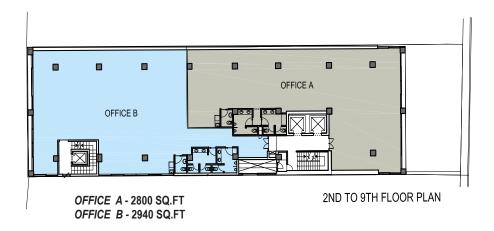

#### **RENTABLE OFFICE SPACE**

| Level            | Total Area   | Office Type- A | Office Type- B | Rent per Sq.Ft  |
|------------------|--------------|----------------|----------------|-----------------|
| Ground Floor     | 3,720 Sq.Ft  | -              | -              | Rs. 270 + taxes |
| First Floor      | 4,840 Sq.Ft  | 2,300 Sq.Ft    | 2,540 Sq.Ft    | Rs. 290 + taxes |
| 2nd to 9th Floor | 5,740 Sq.Ft  | 2,800 Sq.Ft    | 2,940 Sq.Ft    | Rs. 290 + taxes |
| Total            | 54,400 Sq.Ft | -              | -              | -               |